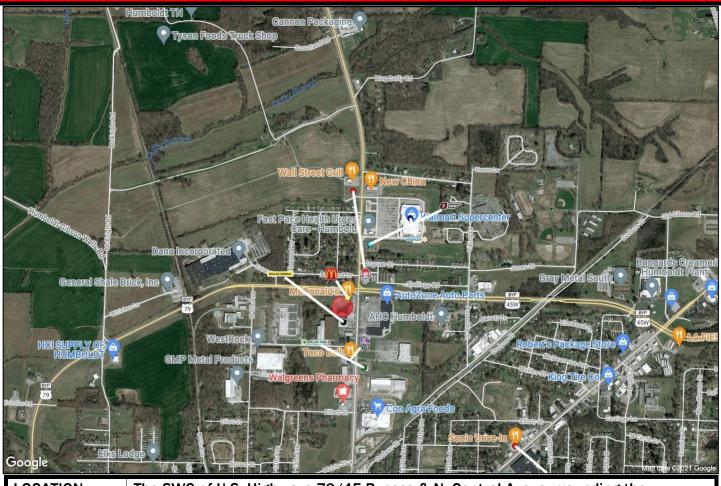

## RESTAURANT/RETAIL DEVELOPMENT SITE U.S. Highway 79/45 Bypass & N. Central Ave Humboldt, TN

| LOCATION          | The SWC of U.S. Highways 79/45 Bypass & N. Central Ave, surrounding the McDonald's on an outparcel, with large frontages and excellent visibility on both streets. This is "Main and Main" in Humboldt, TN. |                  |  |
|-------------------|-------------------------------------------------------------------------------------------------------------------------------------------------------------------------------------------------------------|------------------|--|
| LOT SIZE          | Approx 5.6 ac, with 515 feet of frontage on the Bypass and approximately 270 feet of frontage on N. Central Ave.                                                                                            |                  |  |
| ZONING            | B-2, General Business                                                                                                                                                                                       |                  |  |
| SALES PRICE       | \$1,500,000.00 for all. Call for outparcel prices                                                                                                                                                           |                  |  |
| TRAFFIC<br>COUNTS | Hwy 79/45 Bypass<br>N. Central Ave                                                                                                                                                                          | 15,527<br>10,567 |  |