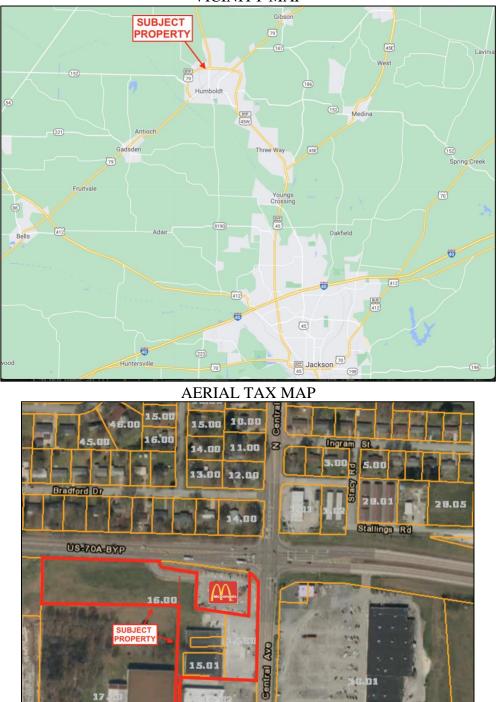

CONTACT INFORMATION: Charlie Oates/Office 901-763-2050 co@oatescommercial.com

COMMERCIAL PROPERTIES

VICINITY MAP

## CONTACT INFORMATION: Charlie Oates/Office 901-763-2050 co@oatescommercial.com

8

30.05

0

.

16.0

W Mullins St

60