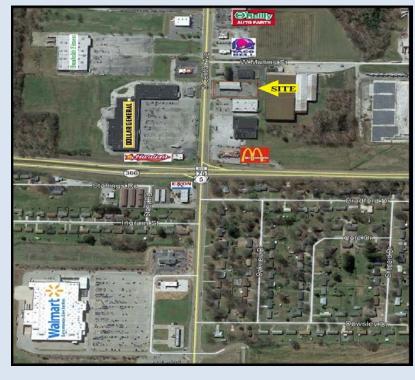

## **HUMBOLDT**

2539 North Central Avenue | Humboldt, TN 38343

| SALIENT FACTS  |                                                |  |  |
|----------------|------------------------------------------------|--|--|
| Tenants        | Dragon Buffet<br>Speedee Cash<br>Mobile Nation |  |  |
| Square Footage | ±8,400 SF                                      |  |  |
| Land Area      | ± 0.96 Acres                                   |  |  |
| Occupancy      | 100 %                                          |  |  |
| Year Built     | 2001                                           |  |  |
| Estimated NOI  | \$48,469                                       |  |  |
| Cap Rate       | 9 %                                            |  |  |
| Price          | \$540,000                                      |  |  |

#### SITE AND AREA:

- \*Humbolt, Home of the West Tennessee Strawberry Festival, is in the heart of West Tennessee and has many benefits including a highly regarded quality of life.
- \*Located in Gibson County just north of the City of Jackson, TN and about 80 miles northeast of Memphis; Humbolt lies 15 minutes north of I-40.
- \*Local industry in Humbolt includes Con-Agra, and Dana Corporation.