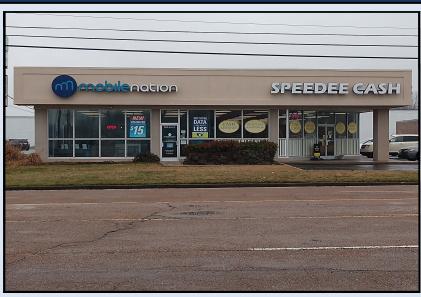

## **HUMBOLDT**

2539 North Central Avenue | Humboldt, TN 38343

| SALIENT FACTS  |                                                |  |  |
|----------------|------------------------------------------------|--|--|
| Tenants        | Dragon Buffet<br>Speedee Cash<br>Mobile Nation |  |  |
| Square Footage | ±8,400 SF                                      |  |  |
| Land Area      | ± 0.96 Acres                                   |  |  |
| Occupancy      | 100 %                                          |  |  |
| Year Built     | 2001                                           |  |  |
| Estimated NOI  | \$48,469                                       |  |  |
| Cap Rate       | 9 %                                            |  |  |
| Price          | \$540,000                                      |  |  |